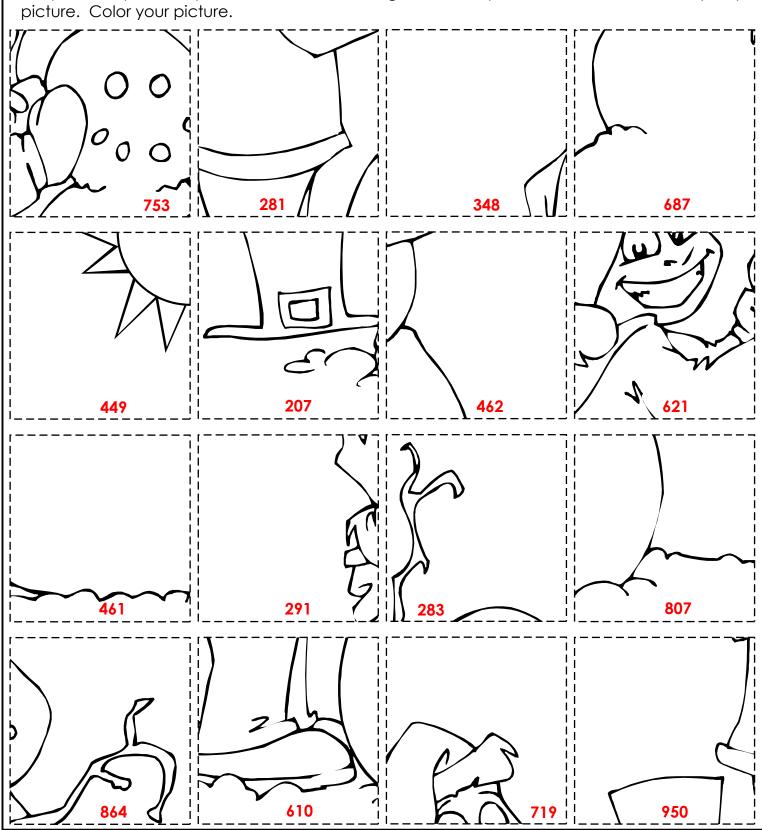

## Math Puzzle Picture

Solve the equations below. Then, cut out the picture squares. Match the number printed on the picture squares to your answers below and glue them in place to unscramble the mystery picture. Color your picture.

| 320<br>+ 28<br>257<br>+ 34 | 553<br>+ 68        | 709<br>+ 44        | 439<br>+ 10<br>812<br>+ 52 |
|----------------------------|--------------------|--------------------|----------------------------|
| 934                        | 204                | 667                | 424                        |
| <u>+ 16</u>                | <u>+ 77</u>        | <u>+ 20</u>        | <u>+ 38</u>                |
| 118<br><u>+ 89</u>         | 555<br><u>+ 55</u> | 399<br><u>+ 62</u> | 760<br><u>+ 47</u>         |